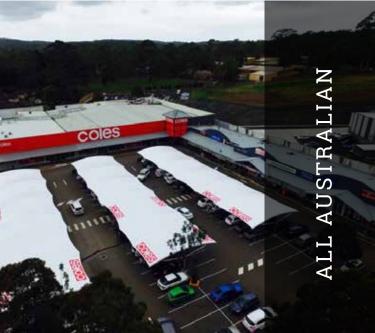

## All Australian Design & Construction

Our process is completely Australian. We design all our structures in-house; our engineering is done by local firms, and our steel fabrication is all done within Australia. When it comes to installation, we use our experienced and professional inhouse installation teams.

#### **Unparalleled Experience**

At SMSA, we have decades of experience in the design and construction of car park shade structures. Our proven track record includes car park shade projects for Woolworths, Coles, Charter Hall, Vicinity, Primewest and many of the major construction companies. We have completed projects across most states in Australia over a span of 15 years.